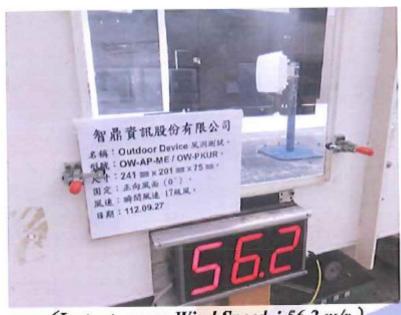

DUT (1): Outdoor Device with PKUR

#### **Test setup condition**

| Item | Wind speed                   | Status    | Fixed method |
|------|------------------------------|-----------|--------------|
| 01   | 56.2 m/s (Beaufort scale 17) | Unchanged | Forward      |

(Instantaneous Wind Speed: 56.2 m/s)