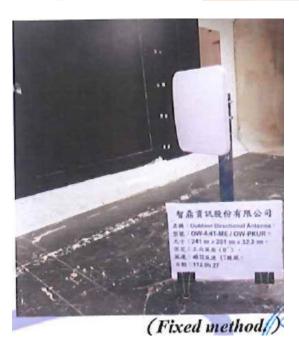

#### DUT (2): Outdoor Directional Antenna with PKUR

#### **TEST setup condition**

| Item | Wind speed                   | Status    | Fixed method |
|------|------------------------------|-----------|--------------|
| 02   | 56.2 m/s (Beaufort scale 17) | Unchanged | Forward      |