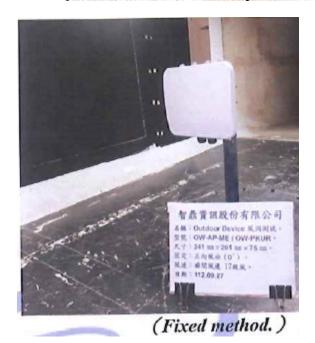

DUT (1): Outdoor Device with PKUR

#### **Test setup condition**

| Item | Wind speed                   | Status    | Fixed method |
|------|------------------------------|-----------|--------------|
| 01   | 56.2 m/s (Beaufort scale 17) | Unchanged | Forward      |