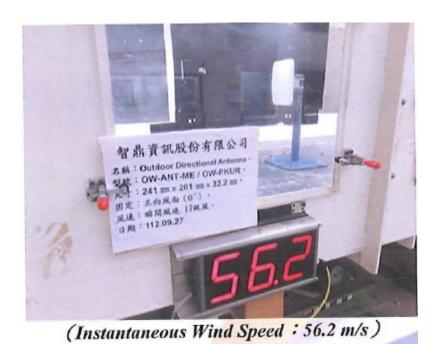

#### DUT (2): Outdoor Directional Antenna with PKUR

#### **TEST setup condition**

| Item | Wind speed                   | Status    | Fixed method |
|------|------------------------------|-----------|--------------|
| 02   | 56.2 m/s (Beaufort scale 17) | Unchanged | Forward      |

(Instantaneous Wind Speed: 56.2 m/s)