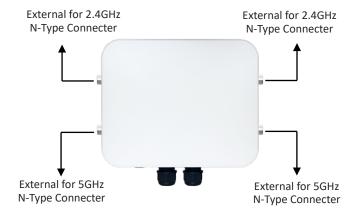

#### **OW-400 4N00-MESH Antenna Overview**

# OW-400 4N00-MESH:

2N-Type external connectors for 2.4G and 2N-Type external connectors for 5G design.