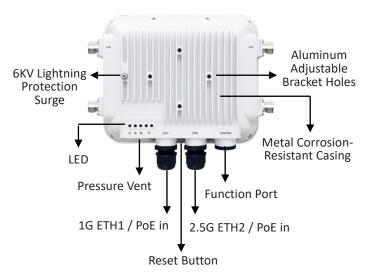

# \* Host power port input can be selected as 1Gbps ETH1 / PoE in port access or 2.5Gbps ETH2 / PoE in port access PoE in Power + Data output Data Transfer Input

### **Product Overview**

### **Hardware Overview**