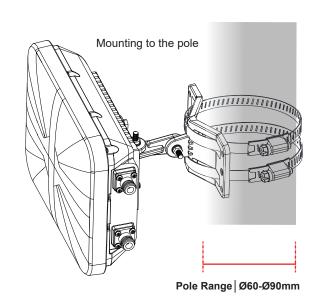

lier for replacement.

# \* Host power port input can be selected as 1Gbps ETH1 / PoE in port access or 2.5Gbps ETH2 / PoE in port access PoE in Power + Data output Data Transfer Input

### **Product Overview**

# **Product LED Description**



1. Power: PoE on and system ready •

2. Eth1: Eth1 link connection • (1Gbps Ethernet Speed Port)

3. Eth2: Eth2 link connection • (2.5Gbps Ethernet Speed Port)

4. Radio 2.4GHz: 2.4GHz radio is enabled °

5. Radio 5GHz: 5GHz radio is enabled •

\*Two RJ45 waterproof connectors are included in the accessory box. When installing, please make sure to tighten them securely to achieve the waterproof.

### **Hardware Overview**



#### **OW-400 4N00-MESH Antenna Overview**





# with mounting kit user guide











Pole Bracket O-type hose Clamps x2