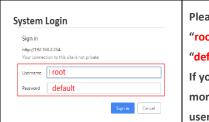

## **GUI Setting Instructions**

Product default IP address: 192.168.2.254

Product default Account: root / Password: default

Set the IP segment of the administrator's computer to be in the same range as this device for accessing the system. E.g. 192.168.2.100, after open your Browser enter IP address http://192.168.2.254 in the URL field Enter GUI management interface. Login message will appear when you successfully enter the management interface.

Please use default Users name:

"root" and default password "default" to login.

If you have advanced setting and more question please refer to our

user manual