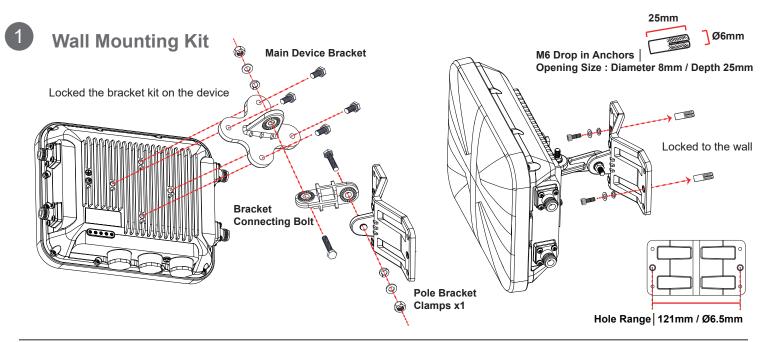

ing or damaged, please contact your local supplier for replacement.

# \* Host power port input can be selected as 1Gbps ETH1 / PoE in port access or 2.5Gbps ETH2 / PoE in port access PoE in Power + Data output Data Transfer Input

### **Product Overview**

# **Product LED Description**



1. Power: PoE on and system ready •

2. Eth1: Eth1 link connection • (1Gbps Ethernet Speed Port)

3. Eth2: Eth2 link connection • (2.5Gbps Ethernet Speed Port)

4. Radio 2.4GHz: 2.4GHz radio is enabled °

5. Radio 5GHz: 5GHz radio is enabled •

\*Two RJ45 waterproof connectors are included in the accessory box. When installing, please make sure to tighten them securely to achieve the waterproof.

### **Hardware Overview**



#### **OW-400 4N00-MESH Antenna Overview**





# with mounting kit user guide











Pole Bracket O-type hose Clamps x2