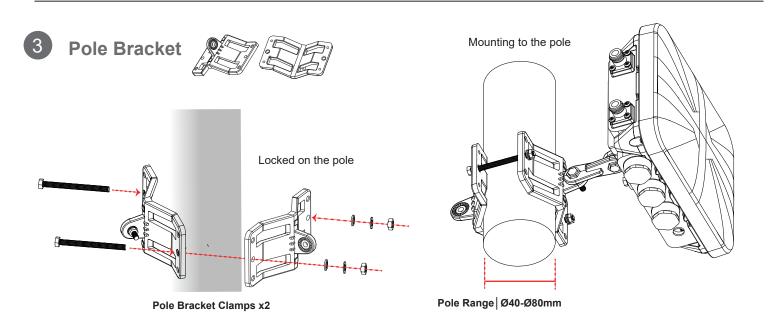

er for replacement.

# \* Host power port input can be selected as 1Gbps ETH1 / PoE in port access or 2.5Gbps ETH2 / PoE in port access PoE in Power + Data output Data Transfer Input

### **Product Overview**

# **Product LED Description**



1. Power: PoE on and system ready •

2. Eth1: Eth1 link connection • (1Gbps Ethernet Speed Port)

3. Eth2: Eth2 link connection • (2.5Gbps Ethernet Speed Port)

4. Radio 2.4GHz: 2.4GHz radio is enabled °

5. Radio 5GHz: 5GHz radio is enabled •

\*Two RJ45 waterproof connectors are included in the accessory box. When installing, please make sure to tighten them securely to achieve the waterproof.

### **Hardware Overview**



#### **OW-400 4N00-MESH Antenna Overview**





# with mounting kit user guide











Pole Bracket O-type hose Clamps x2