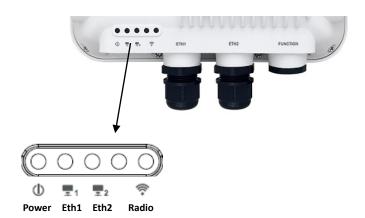

# **Product LED Description**

1. Power: PoE on and system ready •

2. Eth1: Eth1 link connection • (1Gbps Ethernet Speed Port)

3. Eth2: Eth2 link connection • (2.5Gbps Ethernet Speed Port)

4. Radio 2.4GHz: 2.4GHz radio is enabled °

5. Radio 5GHz: 5GHz radio is enabled •

\*Two RJ45 waterproof connectors are included in the accessory box. When installing, please make sure to tighten them securely to achieve the waterproof.