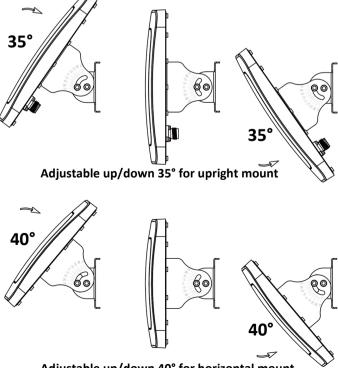

1. ANT-14AD design in a **horizontally- antenna**, Mount the ANT-14AD antenna on the antenna

on the mast supplied by customer according to the Mounting diagram. Make sure that when ANT-14AD is installed as standard, the antenna points horizontally, the Horizontal beam width is 35°, and the Vertical beam width is 65°; or when the ANT-14AD casing is rotated 90 degrees, the antenna points horizontally, and the Horizontal beam width is 65°, Vertical beam width is 35°.

#### Tilt angle adjustable by pole mount

(Based on the panel antenna by side view)

Adjustable up/down 40° for horizontal mount