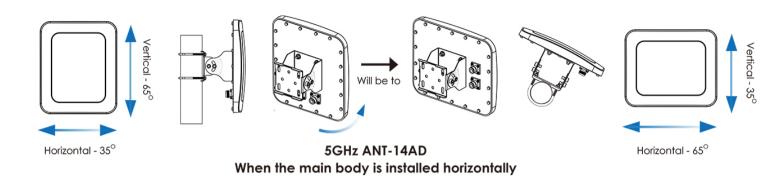

## Installation:

Mount the antenna on the brackets according to the Mounting diagram. Make sure the ANT-14AD antenna polarization parallel direction you needed. When the antenna polarization are vertical to the ground, the antenna is vertical polarized. When the antenna polarization are horizontal to the ground, the antenna is horizontal polarization.

1. ANT-14AD design in a **horizontally- antenna**, Mount the ANT-14AD antenna on the antenna

on the mast supplied by customer according to the Mounting diagram. Make sure that when ANT-14AD is installed as standard, the antenna points horizontally, the Horizontal beam width is 35°, and the Vertical beam width is 65°; or when the ANT-14AD casing is rotated 90 degrees, the antenna points horizontally, and the Horizontal beam width is 65°, Vertical beam width is 35°.