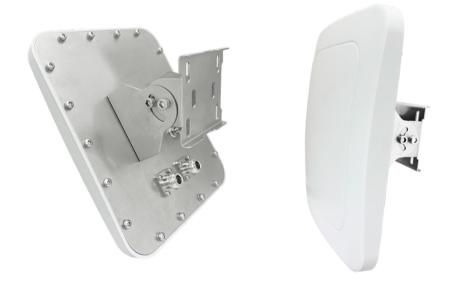

5GHz 2x2 Outdoor IP68 Wide Range Directional 14dBi Panel Pole/Wall Mount Antenna

## **CERIO** Corporation

## ANT-14AD

# 5GHz 2x2 Outdoor IP68 Wide Range Directional 14dBi Panel Pole/Wall Mount Antenna Installation Guide



### **Technical Support**

E-mail: <u>support@cerio.com.tw</u> TEL: +886-2-8911-6160 #222 Web Site: <u>www.cerio.com.tw</u> 5GHz 2x2 Outdoor IP68 Wide Range Directional 14dBi Panel Pole/Wall Mount Antenna

## **Package Contents :**

ANT-14AD Main Unit x1
Adjustable Pole & Wall Mounting Kit (OW-PKUR) x1
Quick Installation Guide x1
Warranty Card x1

## Main Unit Overview : (ANT-14AD )





Real / with OW-PKUR

Real

## Installation:

Mount the antenna on the brackets according to the Mounting diagram. Make sure the ANT-14AD antenna polarization parallel direction you needed. When the antenna polarization are vertical to the ground, the antenna is vertical polarized. When the antenna polarization are horizontal to the ground, the antenna is horizontal polarization.

1. ANT-14AD design in a