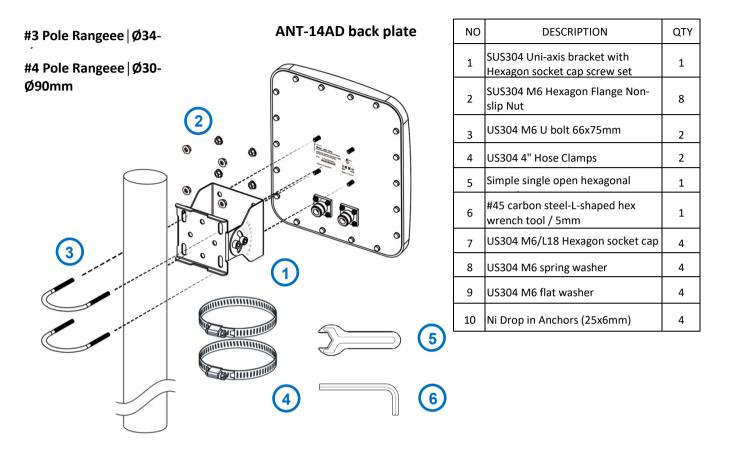

4AD is installed as standard, the antenna points horizontally, the Horizontal beam width is 35°, and the Vertical beam width is 65°; or when the ANT-14AD casing is rotated 90 degrees, the antenna points horizontally, and the Horizontal beam width is 65°, Vertical beam width is 35°.



5GHz 2x2 Outdoor IP68 Wide Range Directional 14dBi Panel Pole/Wall Mount Antenna



2. Test the antenna with the device to make sure it is receiving the best RSSI signal: turn the azimuth and elevation, then tighten all the screws and make sure your own RF cable is connected with a lock seal, if you bought the LLMR-NNP-1M/ 2M RF cable, you can directly use the waterproof cap provided with LLMR-NNP-1M/2M to tightly seal the connector between ANT-14AD RF cables.



#### 1. Pole Mount (Pole Rangeee: Ø30-Ø90mm)



#### 2. Alternative wall mount

Drill 4 holes on the wall with following dimensions.



#### Tilt angle adjustable by pole mount

(Based on the panel antenna by side view)



Adjustable up/down 40° for horizontal mount