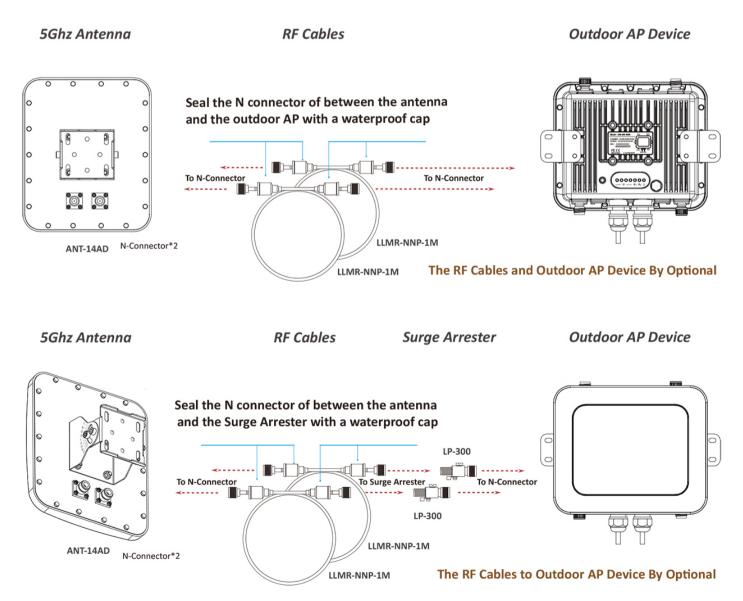

5GHz 2x2 Outdoor IP68 Wide Range Directional 14dBi Panel Pole/Wall Mount Antenna

2. Test the antenna with the device to make sure it is receiving the best RSSI signal: turn the azimuth and elevation, then tighten all the screws and make sure your own RF cable is connected with a lock seal, if you bought the LLMR-NNP-1M/ 2M RF cable, you can directly use the waterproof cap provided with LLMR-NNP-1M/2M to tightly seal the connector between ANT-14AD RF cables.