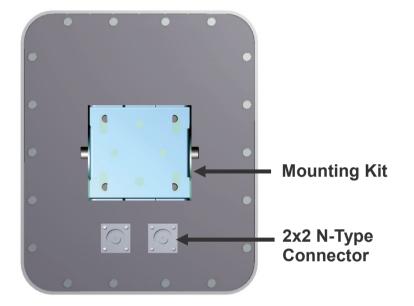

## Main Unit Overview : (ANT-14AD )

Real / with OW-PKUR

Real

5GHz 2x2 Outdoor IP68 Wide Range Directional 14dBi Panel Pole/Wall Mount Antenna

2. Test the antenna with the device to make sure it is receiving the best RSSI signal: turn the azimuth and elevation, then tighten all the screws and make sure your own RF cable is connected with a lock seal, if you bought the LLMR-NNP-1M/ 2M RF cable, you can directly use the waterproof cap provided with LLMR-NNP-1M/2M to tightly seal the connector between ANT-14AD RF cables.