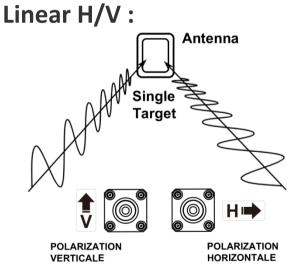

## Installation:

Mount the antenna on the brackets according to the Mounting diagram. Make sure the ANT-14AD antenna polarization parallel direction you needed. When the antenna polarization are vertical to the ground, the antenna is vertical polarized. When the antenna polarization are horizontal to the ground, the antenna is horizontal polarization.