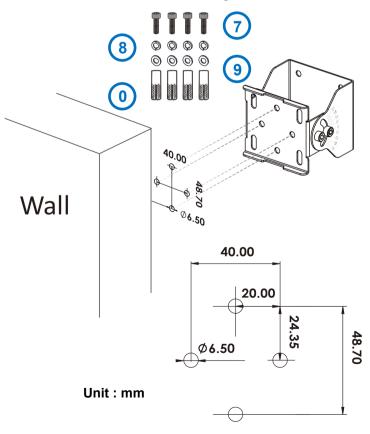

#### 2. Alternative wall mount

Drill 4 holes on the wall with following dimensions.