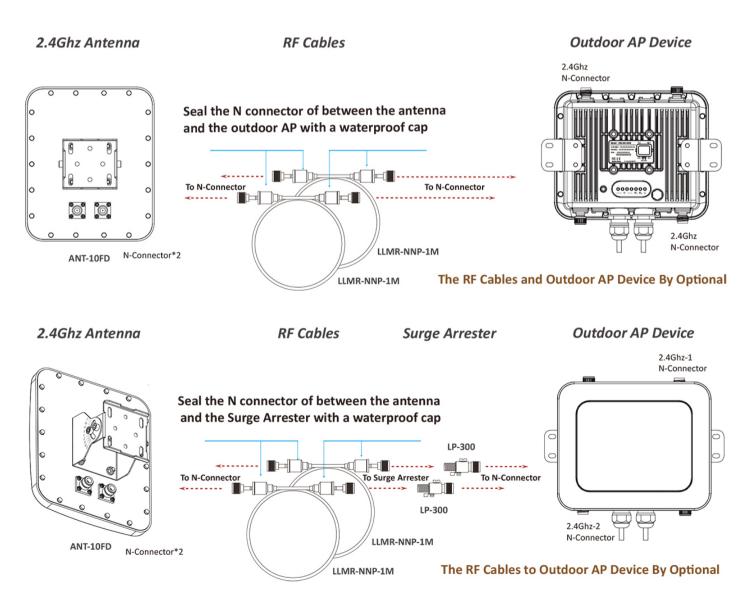

2.4GHz 2x2 Outdoor IP68 Wide Rang Directional 10dBi Panel Pole/Wall Mount Antenna

2. Test the antenna with the device to make sure it is receiving the best RSSI signal: turn the azimuth and elevation, then tighten all the screws and make sure your own RF cable is connected with a lock seal, if you bought the LLMR-NNP-1M/ 2M RF cable, you can directly use the waterproof cap provided with LLMR-NNP-1M/2M to tightly seal the connector between ANT-10FD RF cables.