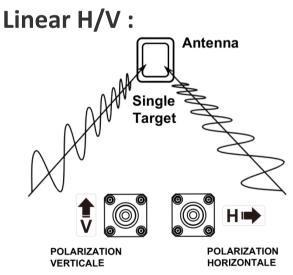

## Installation:

Mount the antenna on the brackets according to the Mounting diagram. Make sure the ANT-10FD antenna polarization parallel direction you needed. When the antenna polarization are vertical to the ground, the antenna is vertical polarized. When the antenna polarization are horizontal to the ground, the antenna is horizontal polarization.

1. ANT-10FD design in a **horizontally-polarized antenna**, Mount the ANT-10FD antenna on the

antenna on the mast supplied by customer according to the Mounting diagram. Make sure that when ANT-10FD is installed as standard, the antenna points horizontally, the Horizontal beam width is 120°, and the Vertical beam width is 60°; or when the ANT-10FD casing is rotated 90 degrees, the antenna points horizontally, and the Horizontal beam width is 60°, Vertical beam width is 120°.