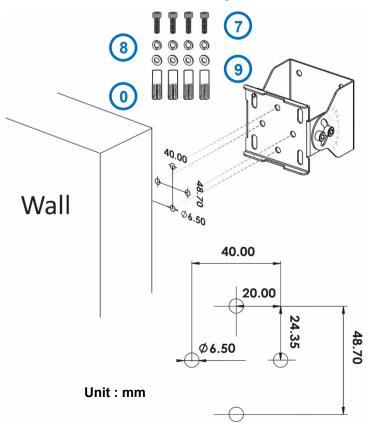

#### 2. Alternative wall mount

Drill 4 holes on the wall with following dimensions.