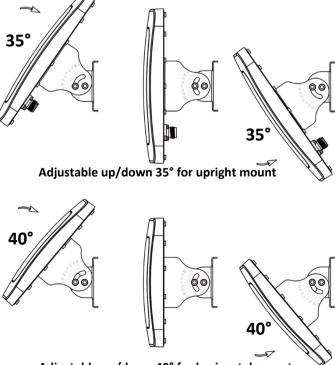

#### Tilt angle adjustable by pole mount

(Based on the panel antenna by side view)

Adjustable up/down 40° for horizontal mount