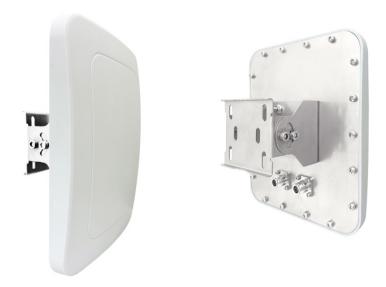

2.4GHz 2x2 Outdoor IP68 Wide Rang Directional 10dBi Panel Pole/Wall Mount Antenna

## **CERIO** Corporation

## ANT-10FD

# 2.4GHz 2x2 Outdoor IP68 Wide Rang Directional 10dBi Panel Pole/Wall Mount Antenna Installation Guide



### **Technical Support**

E-mail: <u>support@cerio.com.tw</u> TEL: +886-2-8911-6160 #222 Web Site: <u>www.cerio.com.tw</u> 2.4GHz 2x2 Outdoor IP68 Wide Rang Directional 10dBi Panel Pole/Wall Mount Antenna

## **Package Contents :**

ANT-10FD Main Unit x1
Adjustable Pole & Wall Mounting Kit (OW-PKUR) x1
Quick Installation Guide x1
Warranty Card x1

### Main Unit Overview : (ANT-10FD)





Real / with OW-PKUR

Real

## Installation:

Mount the antenna on the brackets according to the Mounting diagram. Make sure the ANT-10FD antenna polarization parallel direction you needed. When the antenna polarization are vertical to the ground, the antenna is vertical polarized. When the antenna polarization are horizontal to the ground, the antenna is horizontal polarization.

1. ANT-10FD design in a