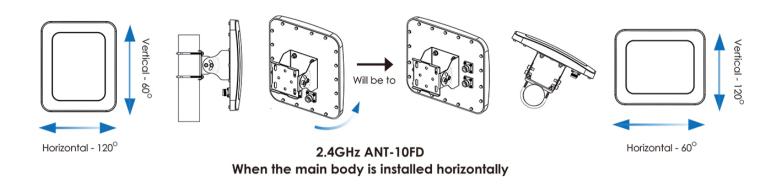

## Installation:

Mount the antenna on the brackets according to the Mounting diagram. Make sure the ANT-10FD antenna polarization parallel direction you needed. When the antenna polarization are vertical to the ground, the antenna is vertical polarized. When the antenna polarization are horizontal to the ground, the antenna is horizontal polarization.

1. ANT-10FD design in a **horizontally-polarized antenna**, Mount the ANT-10FD antenna on the

antenna on the mast supplied by customer according to the Mounting diagram. Make sure that when ANT-10FD is installed as standard, the antenna points horizontally, the Horizontal beam width is 120°, and the Vertical beam width is 60°; or when the ANT-10FD casing is rotated 90 degrees, the antenna points horizontally, and the Horizontal beam width is 60°, Vertical beam width is 120°.