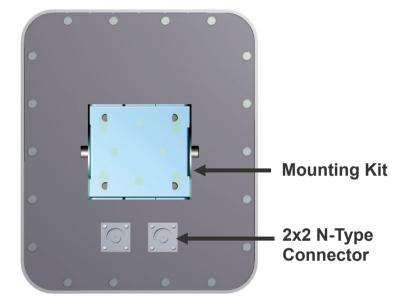

## **Package Contents :**

ANT-10FD Main Unit x1
Adjustable Pole & Wall Mounting Kit (OW-PKUR) x1
Quick Installation Guide x1
Warranty Card x1

2.4GHz 2x2 Outdoor IP68 Wide Rang Directional 10dBi Panel Pole/Wall Mount Antenna

2. Test the antenna with the device to make sure it is receiving the best RSSI signal: turn the azimuth and elevation, then tighten all the screws and make sure your own RF cable is connected with a lock seal, if you bought the LLMR-NNP-1M/ 2M RF cable, you can directly use the waterproof cap provided with LLMR-NNP-1M/2M to tightly seal the connector between ANT-10FD RF cables.