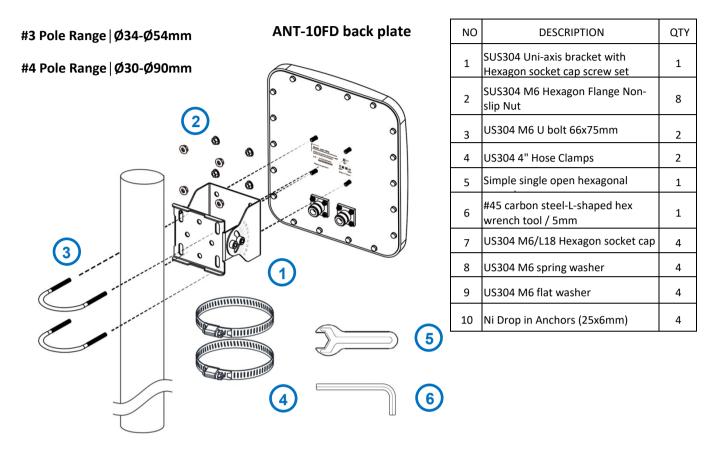

#### 1. Pole Mount (Pole Range: Ø30-Ø90mm)

## **Package Contents :**

ANT-10FD Main Unit x1
Adjustable Pole & Wall Mounting Kit (OW-PKUR) x1
Quick Installation Guide x1
Warranty Card x1