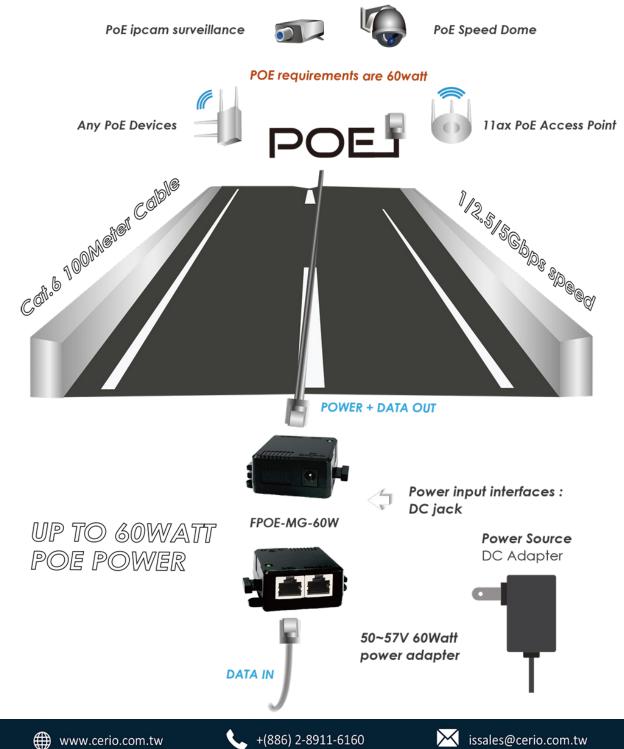

## FPOE-MG-60W

4Pair 60Watt Force Power Multi Gigabit PoE++ Injector

EAN Code : 4712757159172

The **CERIO FPOE-MG-60W is a Passive type Multi Gigabit PoE++ Injector**. It provides **DC 50-57V** over Ethernet cables. Provides a reliable hardware solution **for demanding of 802.3bt Type3/Class5 45Watt and Class6 60Watt PoE power level PoE/PD powered devices.** Simultaneously transmit network data and power to the PD equipment through the 4Pair UTP Ethernet Cable transmission. This Force Power PoE++ Injector series provides entry-level applications.

#### **Higlight Features**

- Supports 1/2.5/5Gbps Multi Gigabit Ethernet and Complying with IEEE 802.3 10Base-T, IEEE 802.3u 100Base-TX, IEEE802.3ab 1000Base-T, IEEE 802.3bz 2.5G/5G BASE-T standard.
- Supports PoE PSE/PD function and provides 802.3bt Type3 Class6 and backward power level for PD device
- Provides Force Power PoE++ output ability, and low cable-loss which can maintain 60Watt PoE power up to 100 meters distance.
- Max Output power up to 802.3bt Type3 Class6 (60Watt) power level.
- Over Current Protection and Short-circuit Protection.
- Supports desktop, wall mounting installation and multiple units combination easy to use.

#### **Functionality**

**FPOE-MG-60W** Force Power Multi Gigabit PoE++ Injector brings a great deal of convenience benefits to any environments. With latest Force High Power Hardware design through 4Pair UTP Ethernet Cable to delivery both data and power to PD device. It provides 802.3bt Type3 Class6 / 60Watt and Class5 / 45Watt PoE power level for PD device, such as the "PoE IP Speed Dome PTZ CAM " and "the latest WiFi 6 generation 802.11ax WiFi AP provide a stable high power PoE powered solution. The plug-and-play connection provides a best solution for where power outlets are not readily available and provides a cost-effective solution for high-speed security surveillance (CCTV System) and network planning.

#### **Long Distance Application**

Cerio Force Power Multi Gigabit PoE++ Injector can provide both data and power for distances of up to **100 meters** (328 feet) from the power source (60Watt) and without cable-loss when using CAT 6 or up cabling.