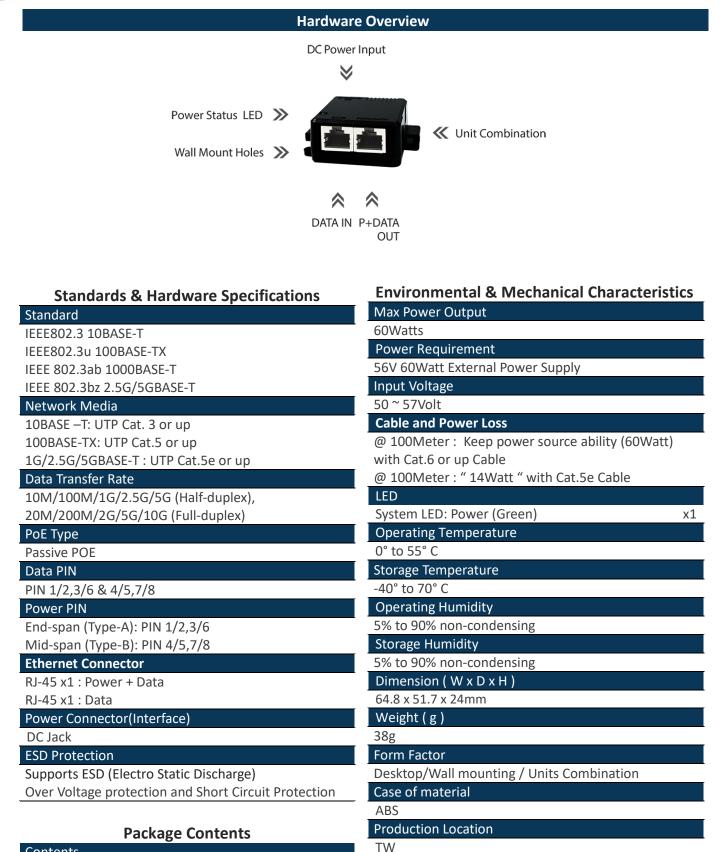

DATA SHEET POE ADAPTER SERIES CERIO

## FPOE-MG-60W

4Pair 60Watt Force Power Multi Gigabit PoE++ Injector

EAN Code : 4712757159172

The **CERIO FPOE-MG-60W is a Passive type Multi Gigabit PoE++ Injector**. It provides **DC 50-57V** over Ethernet cables. Provides a reliable hardware solution **for demanding of 802.3bt Type3/Class5 45Watt and Class6 60Watt PoE power level PoE/PD powered devices.** Simultaneously transmit network data and power to the PD equipment through the 4Pair UTP Ethernet Cable transmission. This Force Power PoE++ Injector series provides entry-level applications.

#### **Higlight Features**

- Supports 1/2.5/5Gbps Multi Gigabit Ethernet and Complying with IEEE 802.3 10Base-T, IEEE 802.3u 100Base-TX, IEEE802.3ab 1000Base-T, IEEE 802.3bz 2.5G/5G BASE-T standard.
- Supports PoE PSE/PD function and provides 802.3bt Type3 Class6 and backward power level for PD device
- Provides Force Power PoE++ output ability, and low cable-loss which can maintain 60Watt PoE power up to 100 meters distance.
- Max Output power up to 802.3bt Type3 Class6 (60Watt) power level.
- Over Current Protection and Short-circuit Protection.
- Supports desktop, wall mounting installation and multiple units combination easy to use.