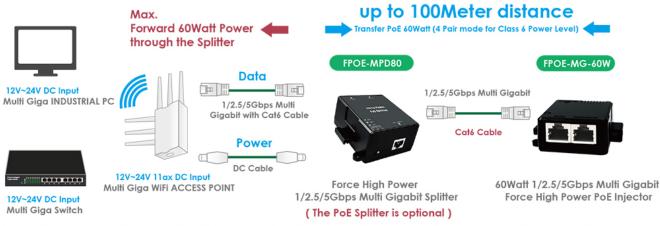

### Force Power Power applied to DC Output for 12V-24V Multi Giga Device

Non-POE 1/2.5/5Gbps Multi Gigabit Device

\* The force high power splitter allows a non compliant device to upgrade to PoE, It is used to deploy remote non-PoE devices with no nearby AC outlets.