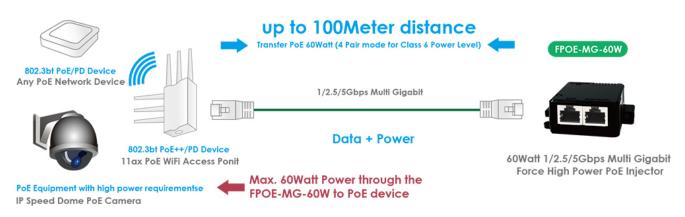

#### Force Power applied to PoE Output for 802.3bt/at/af PoE Multi Giga Device

POE 1/2.5/5Gbps Multi Gigabit Device

DATA SHEET POE ADAPTER SERIES