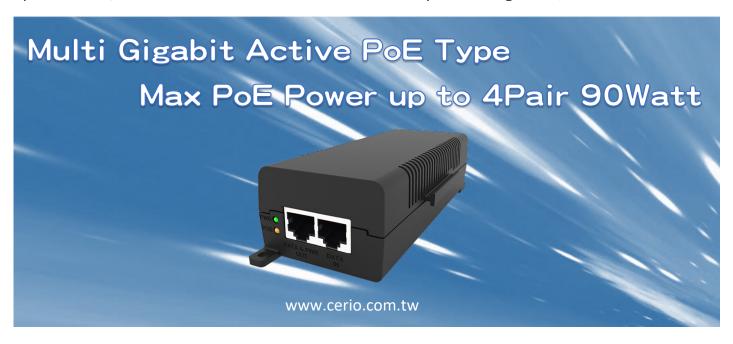

## Complying with IEEE 802.3bt Multi Giga 90Watt Extreme Power PoE++ Injector

**CERIO POE-G90I** supports **IEEE 802.3af/at/bt Power Over Ethernet Standard.** It's a single port **Active PoE** Multi Gigabit PoE++ Injector provides DC 56 Volt over Ethernet cables and provides two Ethernet ports connection. The CERIO PoE++ Injector can simultaneously transmit network data and power to the PD equipment through the UTP Ethernet Cable transmission. It's the best solution for High-end WiFi PoE AP, Digital Signage PoE Station, PoE Speed Dome, Pan-Tilt-Zoom PoE IP CAM surveillance system integrators, etc.