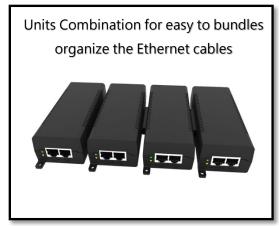

- ♦ Complying with IEEE 802.3 10Base-T, IEEE 802.3u 100Base-TX, IEEE 802.3ab 1000Base-T, IEEE 802.3bz 2.5G/5G BASE-T, IEEE 802.3bt/at/af PoE standards.
- ♦ Supports Multi Gigabit (1/2.5/5Gbps) Ethernet connection ability.
- ♦ Supports PoE PSE/PD function and provides 802.3bt PoE Class8 and backward power level for PD device.
- ♦ Provides Active 802.3bt PoE++ output ability, and low cable-loss which can maintain 90Watt PoE power up to 100 meters distance.
- → Auto detect PD power pin is powered by End-span (Type-A) or Mid-span (Type-B).
- ♦ Internal power design and supports 56V PoE+ output.
- ♦ Over Current Protection and Short-circuit Protection.
- ♦ Supports Desktop, Wall mounting and Units Combination.