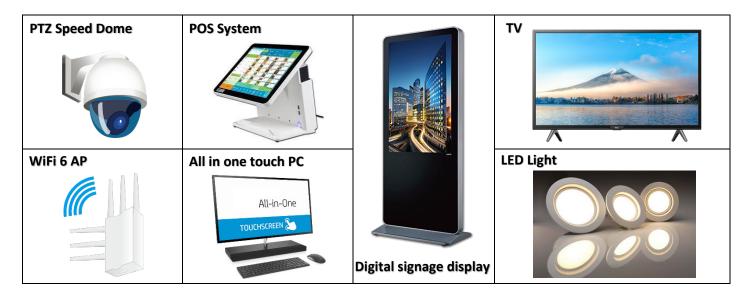

## **Product Application**

The **CERIO POE-G90I** Power over Ethernet (PoE++) injector is designed to through 4Pair UTP Ethernet Cable to deliver both data and power to PD device, such as the latest **WiFi 6 generation 802.11ax PoE WiFi AP, PoE PTZ Speed Dome, POS System, All in one touch PC, Digital signage display, <b>TV, LED light** and surveillance system equipment provide a stable high power PoE powered solution.