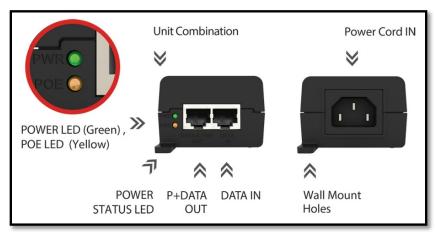

## **Hardware Overview**

Plug-and-Play, requires no configuration. It **supports End-span (Type-A) or Mid-span (Type-B) power pin designed**, no matter the PD devices is designed Type-A or Type-B all can supply power automatically. It brings a great deal of convenience benefits to system integration, office, and industrial environments.