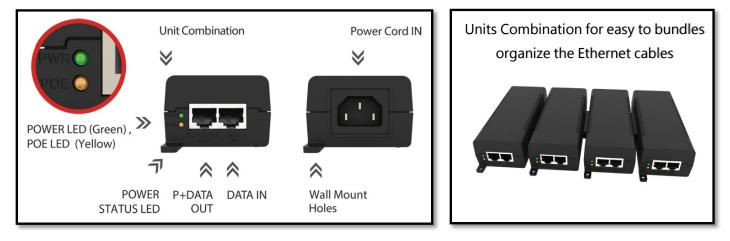

## **Hardware Overview**

Plug-and-Play, requires no configuration and supports up to **60Watt PoE output.** It brings a great deal of convenience benefits to system integration, office, and industrial environments.