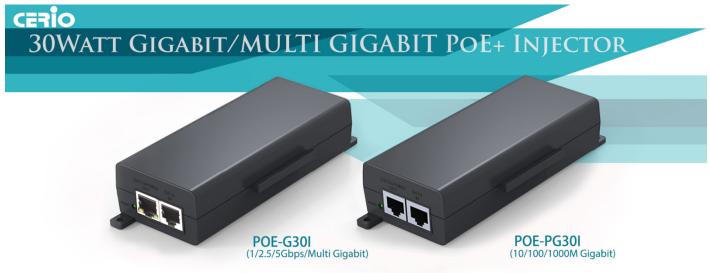

## Faster Throughput Speeds Using Giga/Multi Giga Ethernet Cost Saving, Convenience and Higher Reliability

**Cerio's** Gigabit PoE Injector series provide 30Watt Power over Ethernet. Support **DC 56 Volt** over Ethernet cables. Provides **10/100/1000Mbps Gigabit/Multi Gigabit Ethernet** connection ability. With this Gigabit PoE+ Injector, you can transmit network data and power to PD equipment via UTP Ethernet Cable.

WWW.CERIO.COM.TW

- Complying with IEEE 802.3 10Base-T, IEEE 802.3u 100Base-TX, IEEE 802.3ab 1000Base-T.
- Complying with IEEE 802.3af PoE and IEEE 802.3at PoE+ standards.(POE-G30I)
- Supports 10/100/1000Mbps Gigabit RJ45 Ethernet Connection. (POE-PG30I)
- Supports Multi Gigabit (1/2.5/5Gbps) Ethernet connection ability(POE-G30I)
- Auto detect PD power pin is powered by End-span (Type-A) or Mid-span (Type-B) then powered to PD device and LED indicator shows power pin type.(POE-G30I)
- Internal power design and supports 56V PoE output.
- Max Power : Up to 30Watt
- Support PSE / PoE Power Over Ethernet function with using CAT5 or up cabling.( Distance up to 100m (328 feet))
- Supports Desktop, Wall mounting, Units Combination for easy to bundles organize the Ethernet cables.