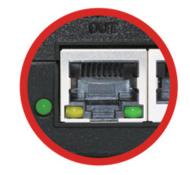

30W Internal Power 30W External Power Gigabit Lite PoE Injector Gigabit Active PoE Injector

POE-G30I Active PoE+ Injector supports auto detect PD power supply is powered by End-span (Type-A) or Mid-span (Type-B) power pin then display on RJ45 LED •