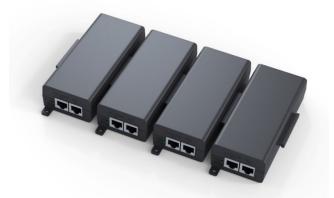

Gigabit PoE+ Injector series supports Desktop, Wall mounting and Units Combination for easy to bundles organize the Ethernet cables. •

For more detailed product information, please visit our official <u>CERIO website</u>, <u>Facebook</u>, or contact our international sales team at <u>issales@cerio.com.tw</u>.