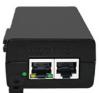

## Faster Throughput Speeds Using Giga/Multi Giga Ethernet Cost Saving, Convenience and Higher Reliability

**Cerio's** Gigabit PoE Injector series provide 30Watt Power over Ethernet. Support **DC 56 Volt** over Ethernet cables. Provides **10/100/1000Mbps Gigabit/Multi Gigabit Ethernet** connection ability. With this Gigabit PoE+ Injector, you can transmit network data and power to PD equipment via UTP Ethernet Cable.

## News Release

The CERIO 30Watt Gigabit PoE+ injector series is developed and manufactured in Taiwan. It is highly reliable and durable. It supports plug and play without any software configuration. It brings great benefits to the surveillance system installer.