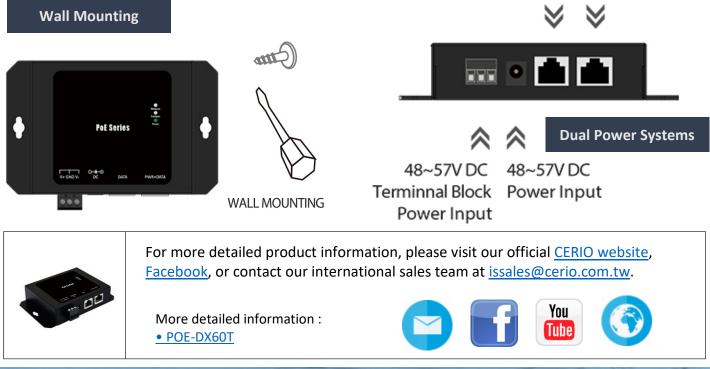

## 802.3bt Wide Temperature PoE Injector Active PoE Class6 60Watts Solution

**CERIO POE-DX60T supports IEEE 802.3bt/at/af** Power Over Ethernet Standard. It's an Active PoE supports **5-Speed (100M/1G/2.5G/5G/10G) ethernet speed** and provides **DC 48-57V** over Ethernet cables. Provides Screw Terminal Block and DC In both Power System. The max. PoE output **power up to 60Watt**. It provides durable and reliable metal casing and wide temperature (-40° ~ 75° C) design, also supports wall-mounting installation, which can meet high-standard industrial environment network construction requirements.

## Multi-G/10G IEEE 802.3bt PoE Injector

- Complying with IEEE 802.3 10Base-T, IEEE 802.3u 100Base-TX, IEEE 802.3ab 1000Base-T, IEEE 802.3bz 2.5G/5G BASE-T, IEEE 802.3an 10GBASE-T, IEEE 802.3bt/at/af standards.
- Supports **5-Speed (100M/1G/2.5G/5G/10G)** Ethernet connection ability.
- Support PSE / POE Power Over Ethernet function which can provide both data and power for distances of up to 100 meters from the power source when using CAT 6 or up cabling.
- Provide Screw Terminal Block power input and DC In both Power Systems. User can select either one to supply power or it can choice dual power supply as power backup function for the device. (Power failover).
- Supports -40° ~ 75° C wide temperature design which can withstand various high and low temperature environmental applications.
- ♦ Provides a durable and reliable metal housing design.
- ♦ Over Current Protection & Short-circuit Protection.
- ♦ Plug-and-Play, requires no configuration.
- ♦ Supports desktop, wall mounting installation.

## **Hardware Overview**

DATA IN P+DATA OUT