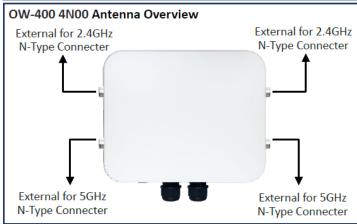

environments, ensuring the device maintains the best transmission performance at all times.
- ❖ Supports the latest 11ax Low-Density Parity-Check (LDPC) function, which can efficiently perform error correction and supports Space-Time Block Coding (STBC), Transmit Beamforming (TxBF), which can enhance signal coverage and improve wireless transmission performance.
- ♦ Supports one Gigabit and one 2.5Gigabit ETH port, both support PoE power input.
- ♦ CenOS 5.0 Control Access Point Mode supports centralized management of up to 32 APs.
- **♦** Supports IP67 weather-proof durable design and Pressure vent.
- ♦ Supports **6KV lightning protection** and hardware reset button to factory default.
- **♦** Supports **Adjustable Wall and Pole Mounting Installation.**





## **Hardware Overview**







## Mobile Client Bridging/WISP Roaming Applications













**Installation Appliactions** 





For more detailed product information, please visit our official <u>CERIO website</u>, <u>Facebook</u>, or contact our international sales team at <u>issales@cerio.com.tw</u>.

More detailed information :

• Outdoor AP/Bridge