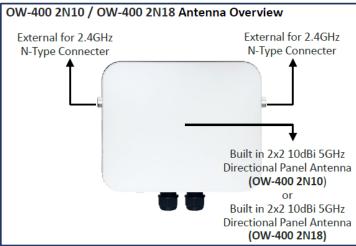

r environments, ensuring the device maintains the best transmission performance at all times.
- ❖ Supports the latest 11ax Low-Density Parity-Check (LDPC) function, which can efficiently perform error correction and supports Space-Time Block Coding (STBC), Transmit Beamforming (TxBF), which can enhance signal coverage and improve wireless transmission performance.
- ♦ Supports one Gigabit and one 2.5Gigabit ETH port, both support PoE power input.
- ♦ CenOS 5.0 Control Access Point Mode supports centralized management of up to 32 APs.
- **♦** Supports IP67 weather-proof durable design and Pressure vent.
- ♦ Supports **6KV lightning protection** and hardware reset button to factory default.
- **♦** Supports **Adjustable Wall and Pole Mounting Installation.**





## **Hardware Overview**







## Mobile Client Bridging/WISP Roaming Applications













**Installation Appliactions** 





For more detailed product information, please visit our official <u>CERIO website</u>, <u>Facebook</u>, or contact our international sales team at <u>issales@cerio.com.tw</u>.

More detailed information :

• Outdoor AP/Bridge