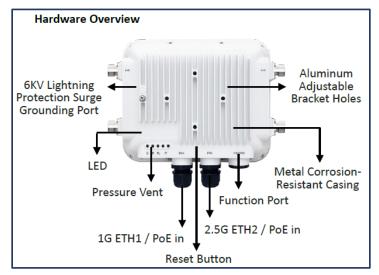

## **Hardware Overview**

- ♦ Supports 2.4GHz/5GHz dual-band and the maximum transmission rates are 574/2400 Mbps respectively while operating up to 2974Mbps.
- ♦ **Aluminum casing design** help to achieve optimal heat dissipation in hot outdoor environments, ensuring the device maintains the best transmission performance at all times.
- ❖ Supports the latest 11ax Low-Density Parity-Check (LDPC) function, which can efficiently perform error correction and supports Space-Time Block Coding (STBC), Transmit Beamforming (TxBF), which can enhance signal coverage and improve wireless transmission performance.
- ♦ Supports one Gigabit and one 2.5Gigabit ETH port, both support PoE power input.
- ♦ CenOS 5.0 Control Access Point Mode supports centralized management of up to 32 APs.
- **♦** Supports IP67 weather-proof durable design and Pressure vent.
- ♦ Supports **6KV lightning protection** and hardware reset button to factory default.
- **♦** Supports **Adjustable Wall and Pole Mounting Installation.**