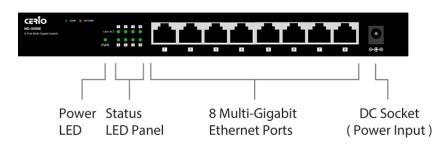

# **8port Multi Gigabit Switch**

HS-1008M support 8 ports 1/2.5Gbps Multi Gigabit **RJ45 Ethernet Ports** 

For more detailed product information, please visit our official **CERIO** website, Facebook, or contact our international sales team at issales@cerio.com.tw.