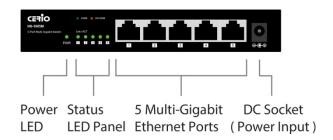

### **5port Multi Gigabit Switch**

HS-1005M support 5 ports 1/2.5Gbps Multi Gigabit **RJ45 Ethernet Ports** 