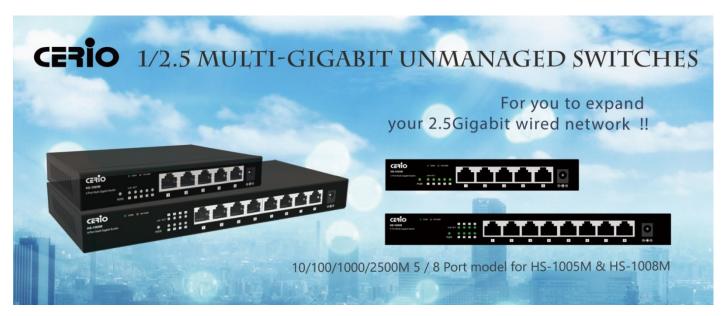

# 2.5Gbps Multi Gigabit High-Speed Switch Achieve Faster & Greater bandwidth transmission

**CERIO Multi Gigabit Switch** is high-speed and high-performance. It supports 10/100/1000/2500 Mbps Multi Gigabit Ethernet ports. All ports support Auto-Negotiation traffic modulation function, which helps to optimize the transmission speed and performance of each connected device. It supports existing conventional 10/100/1000Mbps Gigabit Ethernet equipment and new generation 2.5GbE network equipment. Whether you want to upgrade the office network or home use, **CERIO** Multi Gigabit Switch can achieve faster and smoother bandwidth transmission capabilities for you to achieve more flexible network applications.

### **5port Multi Gigabit Switch**

HS-1005M support 5 ports 1/2.5Gbps Multi Gigabit **RJ45 Ethernet Ports** 

# **8port Multi Gigabit Switch**

HS-1008M support 8 ports 1/2.5Gbps Multi Gigabit **RJ45 Ethernet Ports** 

For more detailed product information, please visit our official **CERIO** website, Facebook, or contact our international sales team at issales@cerio.com.tw.