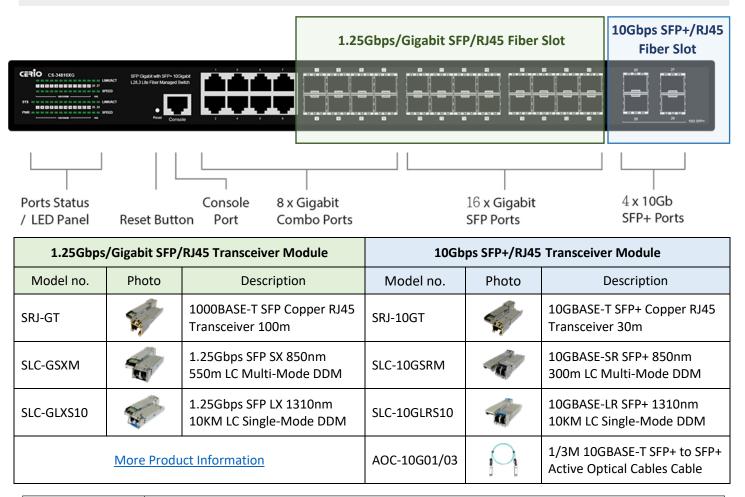

## High Bandwidth, Low Latency, Long Distance 28 Ports Managed Fiber Optical Switch

**CERIO CS-34816XG** is the latest powerful high-performance **L2/L3 Lite Fiber Optical Switch**, It built-in web-browser management interface allows the administrator to manage and obtain detailed information of the local area network conveniently. With 8-port Combo Gigabit ports for connecting Mini GBIC 1000Base-SX/LX fiber optic modules or RJ45 Gigabit ports which administrators can flexible deployment, 16-port SFP Gigabit ports for downlink connection for long-distance IP fiber optic equipment and 4-port high-speed SFP+ 10Gigabit uplink port full-duplex uplink and **total bandwidth up to 80Gbps**. With a bandwidth capability of up to 128Gbps enhancing the stability, also can use this 10G port for stacking to expand the overall optical fiber integration capability of the central office.

### Managed L2/L3 Lite Fiber Optical Switch

16 Ports SFP Gigabit 8 Combo Gigabit (SFP/UTP) 4 SFP+ 10Gigabit Ports

#### www.cerio.com.tw

- ✓ Complying with IEEE 802.3 10Base-T, IEEE 802.3u 100Base-TX, IEEE 802.3ab 1000Base-T, IEEE 802.3z 1000Base-SX/LX, 802.3ae 10G SFP+ and IEEE 802.3az EEE standards.
- ✓ Supports 16 of SPF Gigabit ports, 8 Combo Gigabit ports and 4 SFP+ 10Gigabit ports.
- ✓ Supports Internal Bus Speed up to 128Gbps and the exchange rate over 95.24Mpps.
- ✓ Provides **10K Jumbo frames** to improve network utilization of a large file transfers.
- ✓ Supports up to **16K MAC addresses** and **12Mb Packet buffer**.
- ✓ Supports **6kV surge protection** on RJ45 port.
- Supports Layer3 management function including: IPv4/IPv6 Static Route, ARP advanced setting, IPv4 and IPv6 DHCP Server / DNS Server, Routing Information Protocol (RIPv2), Open Shortest Path First (OSPFv2) and Virtual Router Redundancy Protocol (VRRPv2) etc.
- ✓ Supports "19" rack mount installation metal case durable design and made in Taiwan.