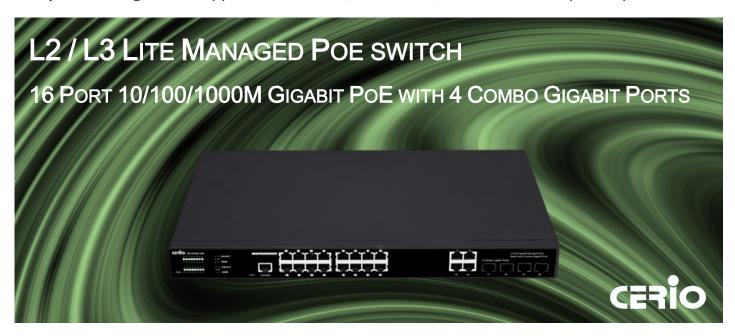

## L2/L3 Lite POE Web Managed Switch 16 Ports Gigabit + 4 Combo Giga Ports

CERIO CS-3000 Series Model: CS-3416G-16P is the latest powerful high-performance L2/L3 Lite 16 port Gigabit PoE switch, supporting 4 Combo Gigabit ports and compliant with IEEE 802.3at/802.3af standards. It includes 300watt internal power supply and providing 270watt PoE power budget and supports Remote on/off control, schedule of PoE power ports.