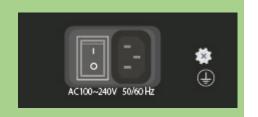

## **Hardware Safety Design**

Power Switch

Hardware power on/off switch design.

**©**Grounding Port

Metal case design supports surge grounding and grounding port.

Supports Surge Protection 6KV to avoid the damage of switch and connected devices.