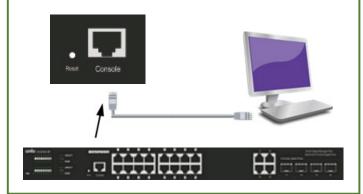

Built in 300Watt High-end internal power supply. Supports a max. PoE power budget of **270Watt** for 24 ports Gigabit PoE share used.

Supports RJ45 console port, the administrator can manage and maintain through the console port, and the console cable had included in the package. It's convenient for administrators.