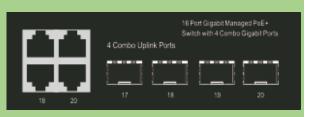

## **Supports 4 Ports Combo Gigabit Ports (UTP/SFP)**

© SFP: Connect the optical fiber module (MGBIC 1000Base-SX/LX) for long-distance network applications.

© UTP: For high-speed RJ45 Gigabit Uplink connection Applications.