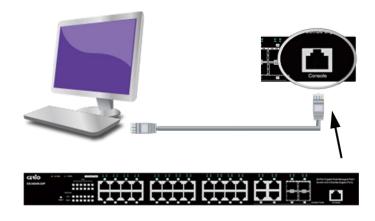

## **Provides 6SFP+ 10Gigabit Uplink Ports**

Supports 6 SFP+ 10Gigabit uplink ports for long-distance network applications.

Supports RJ45 console port, the administrator can manage and maintain through the console port, and the console cable had included in the package. It's convenient for administrators.