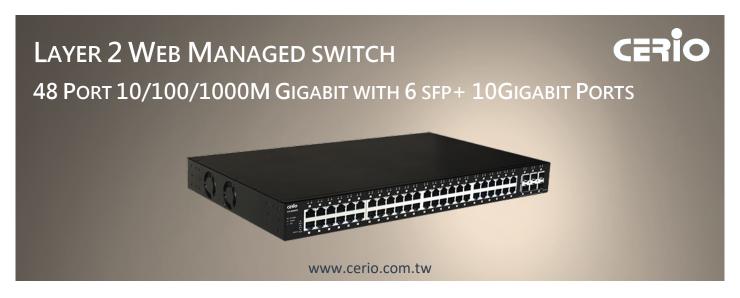

## Entery Level 48 Ports Managed Switch With 6 SFP+ 10Gigabit Uplink Ports

CERIO CS-2648XG is latest powerful high-performance 6 SFP+ 10Gigabit with 48 port 10/100/1000Mbps web managed switch and supports Remote control and management through a web-based User Interface. This Web Managed switch supports Spanning Tree / Rapid Spanning Tree protocol, Port base IEEE 802.1Q VLAN Tagging, IGMP snooping, IEEE 802.1p port-based QoS, and Bandwidth control / Loop Detection. CS-2648XG with high performance gigabit design provides reliable performance and allows for easy management of auto-negotiation speeds.

## **Highlight Features**

- ✓ Complying with IEEE 802.3 10Base-T, IEEE 802.3u 100Base-TX, IEEE 802.3ab 1000Base-T, IEEE 802.3ae SFP+, IEEE 802.3az EEE standards.
- ✓ Supports 48 port 10/100/1000Mbps TX Auto-Negotiation Ethernet Switch.
- ✓ Supports 6 SFP+ 10Gigabit uplink ports for long-distance network applications.
- ✓ Supports Dual Image function, which can shorten the downtime during the switch firmware upgrade or downgrade, and supports Active firmware image, Backup firmware image security backup mechanisms.
- ✓ Supports IPv6 Internet Protocol, IPv6 Auto-configuration mechanism and DHCPv6 Client and other functions to facilitate the setting and management of IP addresses.
- ✓ Supports 6kV surge protection on RJ45 port.
- ✓ Supports "19" rack mount installation , metal case durable design and made in Taiwan.