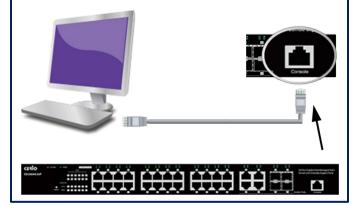

Provide socket protocol for software developers and it can through this socket protocol to control the POE function of the switch.

For more detailed product information, please visit our official <u>CERIO website</u>, <u>Facebook</u>, or contact our international sales team at <u>issales@cerio.com.tw</u>.