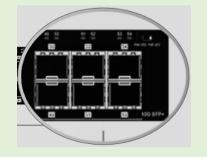

## Built in 960Watt Internal Dual Power Supply

Provides 960 Watt internal power supply supports a max PoE power budget of 800Watt to share for 48port 10/100/ 1000M Gigabit PoE ports.

Supports RJ45 console port, the administrator can manage and maintain through the console port, and the console cable had included in the package. It's convenient for administrators.