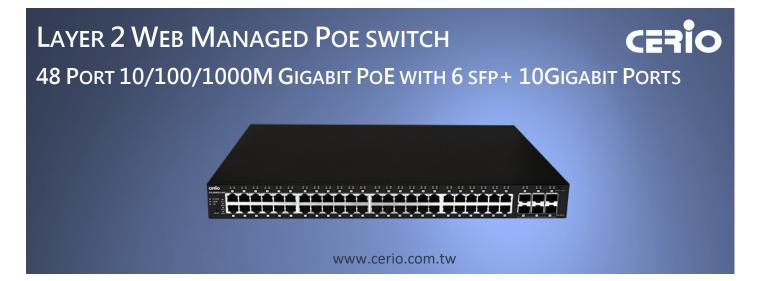

## SFP+ 10Gigabit Uplink Port

Supports 6 SFP+ 10Gigabit uplink ports for connecting 10G SFP+ fiber modules for long distance application.

Hardware Monitor & Alarm Function

System overheating or voltage error safety mechanism & system has reached the max POE power load warning through the LED alarm.