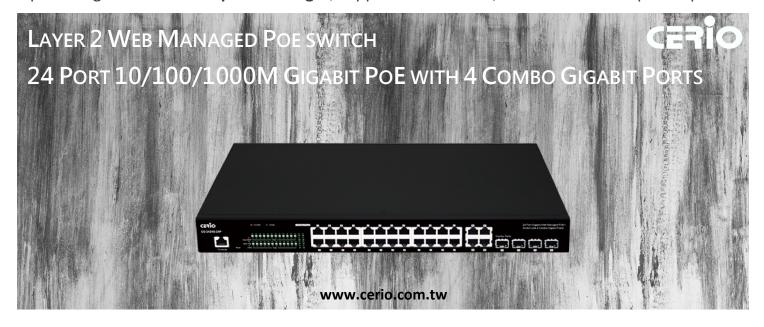

## **Enterprise POE Web Managed Switch 24 Ports Gigabit + 4 Combo Giga Ports**

**CERIO CS-2424G-24P A4 version** is the latest powerful high-performance 24 port Gigabit PoE switch, **supporting 4 Combo Gigabit ports**, and is compliant with IEEE 802.3at and 802.3af standards. This layer 2 Web Management switch includes a **450watt internal power** supply, providing a **400watt PoE power budget**, supports Remote on/off control of PoE power ports.