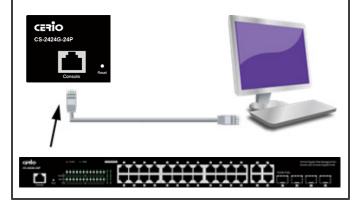

## **Hardware Monitor & Alarm Function**

System overheating or voltage error safety mechanism & system has reached the max POE power load warning through the LED alarm °

Supports RJ45 console port, the administrator can manage and maintain through the console port, and the console cable had included in the package. It's convenient for administrators.