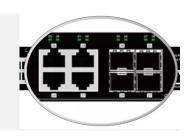

## Supports 4 Ports Combo Gigabit Ports (UTP/SFP)

©SFP: Connect the optical fiber module (Mini GBIC 1000Base-SX/LX) for long-distance network applications °

©UTP: For high-speed RJ45 Gigabit Uplink connection applications •