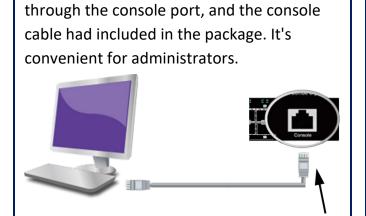

Supports RJ45 console port, the

وْ وْنْنْنْتْ نْنْنْتْنْهُ

administrator can manage and maintain

Provide socket protocol for software developers and it can through this socket protocol to control the POE function of the switch.