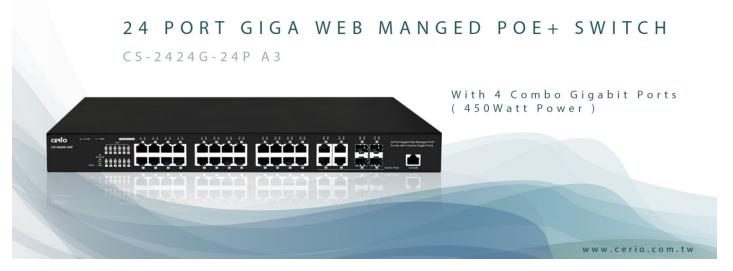

## Advanced POE Web Managed Switch 24 Ports Gigabit + 4 Combo Giga Ports

**CERIO CS-2424G-24P A3 version** is the latest powerful high-performance 24 port Gigabit PoE switch, **supporting 4 Combo Gigabit ports**, and is compliant with POE+ IEEE 802.3at and 802.3af standards. This layer 2 Web Management switch includes a **450watt internal power** supply, providing a 400watt PoE power budget, and supports Remote on/off control of PoE power ports.

## CERIO

- ♦ Complying with IEEE 802.3 10Base-T, IEEE 802.3u 100Base-TX, IEEE 802.3ab 1000Base-T, IEEE 802.3z 1000Base-SX/LX, IEEE-802.3af PoE, IEEE802.3at POE+.
- High-performance and bandwidth, fully meet the needs for multimedia and imaging applications.
- ♦ Upgraded hardware design, built-in SDRAM up to 1Gbit / Flash support 128M SPI.
- Supports remote power control of PoE powered devices (PD), allowing web-based on/off/reboot control and supports monitoring of individual port PoE consumption (wattage).
- Supports PoE Power Priority per port with three priority options and support per port
  PoE power delay function.
- ♦ Support "1U" chassis for server room installation and made in Taiwan with stable quality.