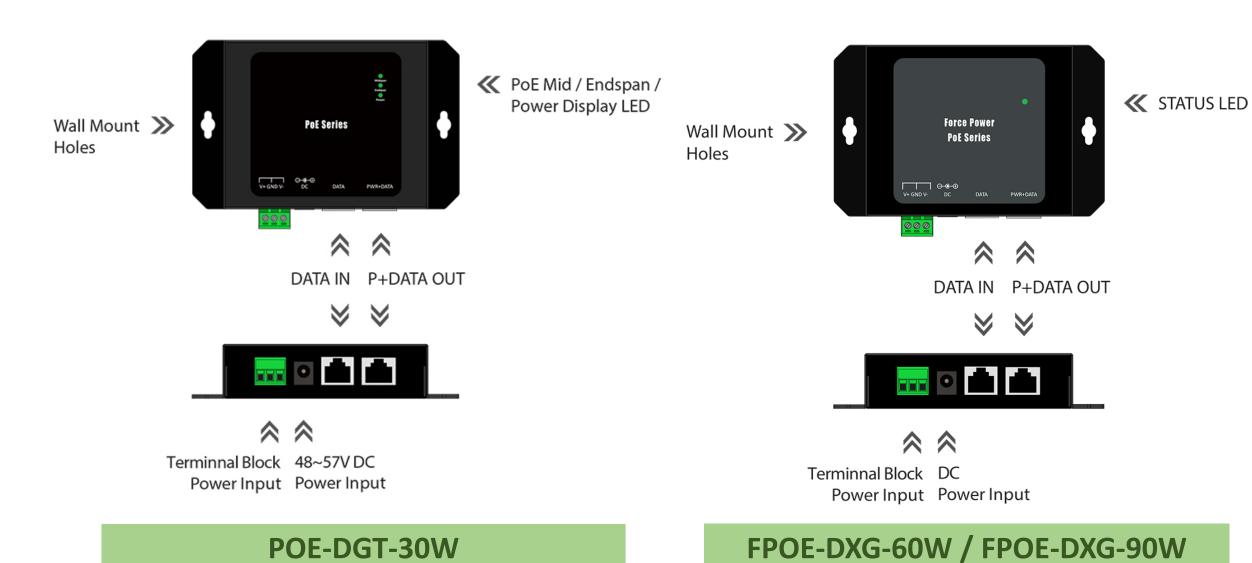

## **Hardware Overview**

**CERIO POE-DGT-30W** 30Watt 10/100/1000M Gigabit Wide Temperature PoE+ Injector supports DC 48-57V input voltage, The max. PoE output power up to 30Watt. The POE-DGT-30W With Power over Ethernet devices installed, the system administrator only has to use a single RJ-45 Ethernet cable to carry both power and data to each device.

# **Multi Power Input Interfaces**

Provide Screw Terminal Block and DC In both Power System. User can select either one to supply power.