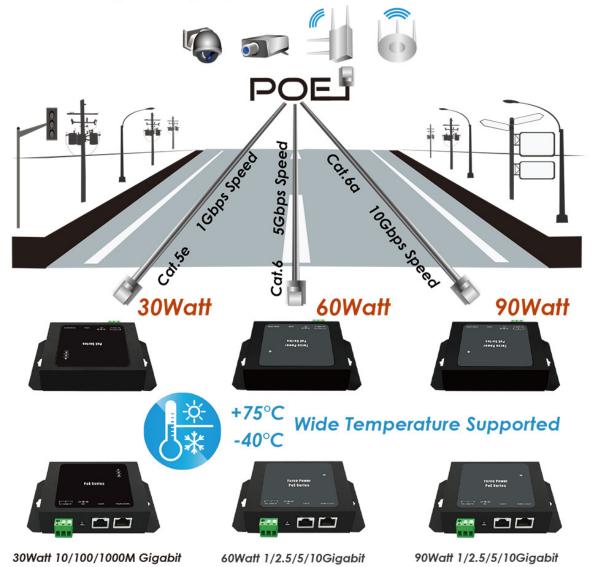

#### Wide Temperature PoE+ Injector Series

provides a reliable hardware solution for demanding of 30Watt / 60Watt /90Watt PoE/PD powered devices. It provides entry-level applications, high flexibility and increased expansion capabilities, greatly simplifying the wiring process and expense. It can meet the current and future needs for ultra-high 10Gbps speed and high-power PD network equipment. through UTP Ethernet Cable to deliver both data and power to PD device, such as PoE WiFi AP, PoE IP Speed Dome PTZ CAM and surveillance system equipment provide a stable high power PoE powered solution.

# **Highlight Features**

- ✓ Complying with IEEE 802.3 10Base-T, IEEE 802.3u 100Base-TX, IEEE 802.3ab
  1000Base-T, IEEE802.3at PoE+, IEEE 802.3af PoE standards.
- ✓ Supports 10/100/1000M Gigabit Ethernet connection ability.
- ✓ Auto detect PD power supply is powered by End-span (Type-A) or Mid-span (Type-B) power pin, and LED indicators for Power function enable.
- Bundle 56V power adapter and Max Output power up to 30Watts (IEEE 802.3at). And this power adapter supports interchangeable plug (optional) which can meet the needs of international power plug applications.
- ✓ Provide Screw Terminal Block and DC In both Power System. User can select either one to supply power.
- ✓ Supports -40° ~ 75° C wide temperature design which can withstand various high and low temperature environmental applications.

## **Highlight Features**

- ✓ Complying with IEEE 802.3 10Base-T, IEEE 802.3u 100Base-TX, IEEE 802.3ab 1000Base-T, IEEE 802.3bz 2.5G/5G BASE-T, IEEE 802.3an 10GBASE-T standards.
- ✓ Supports 5-speed (100M/1G/2.5G/5G/10G) Ethernet connection ability.
- ✓ Supports PoE PSE/PD function and compatible with IEEE 802.3bt Type3
  Class6 and backward power level PD device.
- ✓ Provides Force Power PoE++ output ability, and low cable-loss which can maintain 60Watt PoE power up to 100 meters distance.
- ✓ Provide Screw Terminal Block and DC In both Power System. User can select either one to supply power.
- ✓ Supports -40° ~ 75° C wide temperature design which can withstand various high and low temperature environmental applications.

# **Highlight Features**

- ✓ Complying with IEEE 802.3 10Base-T, IEEE 802.3u 100Base-TX, IEEE 802.3ab 1000Base-T, IEEE 802.3bz 2.5G/5G BASE-T, IEEE 802.3an 10GBASE-T standards.
- ✓ Supports 5-speed (100M/1G/2.5G/5G/10G) Ethernet connection ability.
- ✓ Supports PoE PSE/PD function and compatible with IEEE 802.3bt PoE Class8 and backward power level PD device.
- ✓ Provides Force Power PoE++ output ability, and low cable-loss which can maintain 90Watt PoE power up to 100 meters distance.
- ✓ Provide Screw Terminal Block and DC In both Power System. User can select either one to supply power.
- ✓ Supports -40° ~ 75° C wide temperature design which can withstand various high and low temperature environmental applications.

## **Hardware Overview**

**CERIO POE-DGT-30W** 30Watt 10/100/1000M Gigabit Wide Temperature PoE+ Injector supports DC 48-57V input voltage, The max. PoE output power up to 30Watt. The POE-DGT-30W With Power over Ethernet devices installed, the system administrator only has to use a single RJ-45 Ethernet cable to carry both power and data to each device.

#### 48~57VDC Power Supply applied to PoE Output for 802.3at/af Gigabit Device

**CERIO FPOE-DXG-60W** 4Pair 60Watt Force Power Multi Gigabit Wide Temperature PoE++ Injector provides 5-speed (100M/1G/2.5G/5G/10G) Ethernet connection ability. The Maximum Ethernet transmission capacity up to 10Gbps. It provides DC 50-57V input voltage and a reliable hardware solution for demanding of IEEE 802.3bt Type3/Class5 45Watt and Class6 60Watt PoE power level PoE/PD powered devices.

#### Applied to PoE Output for 802.3bt/at/af Power Level Multi Giga Device

POE for 1Gigabit /2.5Gigabit /5Gigabit /10Gigabit Device

**CERIO FPOE-DXG-90W** 4Pair 90Watt Force Power Multi Gigabit Wide Temperature PoE++ Injector provides 5-speed (100M/1G/2.5G/5G/10G) Ethernet connection ability. The Maximum Ethernet transmission capacity up to 10Gbps. It provides DC 50-57V input voltage and a reliable hardware solution for demanding of IEEE 802.3bt Class8 90Watt PoE power level PoE/PD powered devices.