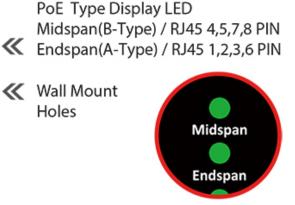

# POE PD Detector & Power Interchangeable Plug (POE-DGT-30W)

### **POE PD Detector Function**

The POE-DGT-30W Gigabit Wide Temperature PoE+ Injector supports Auto-detect PD power supply is powered by End-span (Type-A) or Mid-span (Type-B) and LED display PoE power type. Also it supports both End-span (Type-A) and Mid-span (Type-B) power pin designed, therefore no matter the PD devices is designed Type-A or Type-B all can supply power automatically.