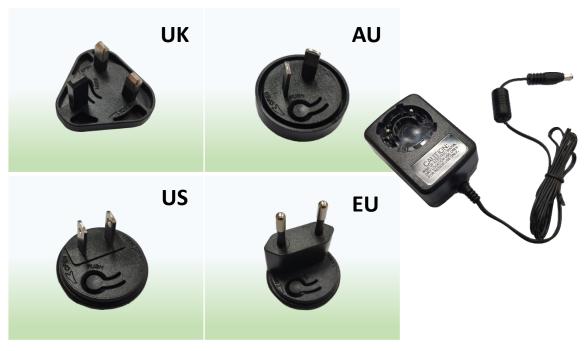

### **Power Interchangeable Plug**

Bundle 56V power adapter supports interchangeable plug (optional), which can meet the needs of international power plug applications.

CER