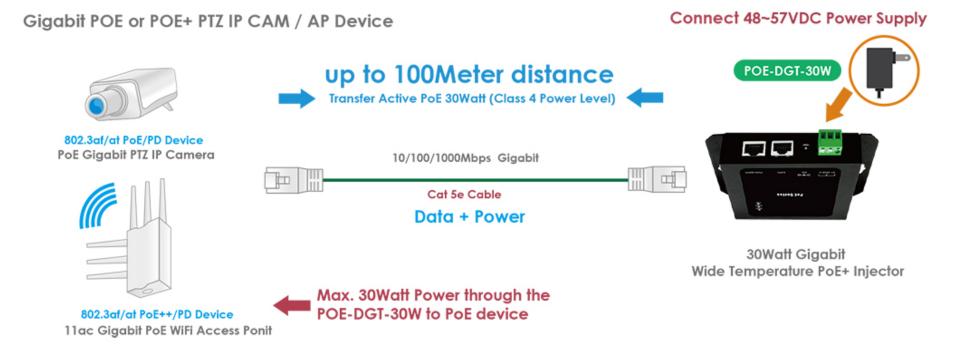

## **Hardware Overview**

**CERIO POE-DGT-30W** 30Watt 10/100/1000M Gigabit Wide Temperature PoE+ Injector supports DC 48-57V input voltage, The max. PoE output power up to 30Watt. The POE-DGT-30W With Power over Ethernet devices installed, the system administrator only has to use a single RJ-45 Ethernet cable to carry both power and data to each device.

#### 48~57VDC Power Supply applied to PoE Output for 802.3at/af Gigabit Device

**CERIO FPOE-DXG-60W** 4Pair 60Watt Force Power Multi Gigabit Wide Temperature PoE++ Injector provides 5-speed (100M/1G/2.5G/5G/10G) Ethernet connection ability. The Maximum Ethernet transmission capacity up to 10Gbps. It provides DC 50-57V input voltage and a reliable hardware solution for demanding of IEEE 802.3bt Type3/Class5 45Watt and Class6 60Watt PoE power level PoE/PD powered devices.