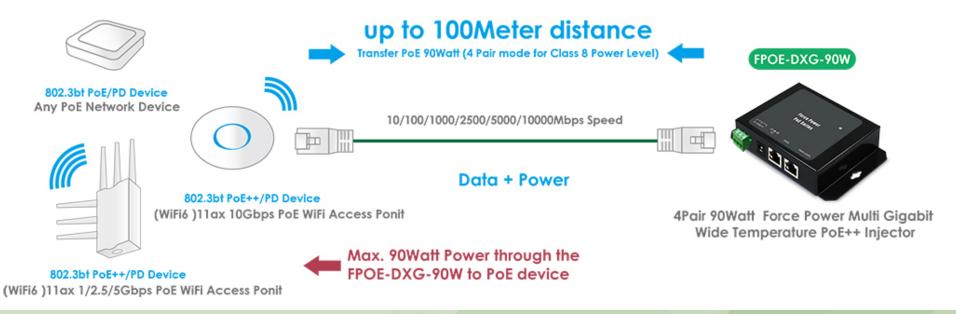

#### Applied to PoE Output for 802.3bt/at/af Power Level Multi Giga Device

POE for 1Gigabit /2.5Gigabit /5Gigabit /10Gigabit Device

**CERIO FPOE-DXG-90W** 4Pair 90Watt Force Power Multi Gigabit Wide Temperature PoE++ Injector provides 5-speed (100M/1G/2.5G/5G/10G) Ethernet connection ability. The Maximum Ethernet transmission capacity up to 10Gbps. It provides DC 50-57V input voltage and a reliable hardware solution for demanding of IEEE 802.3bt Class8 90Watt PoE power level PoE/PD powered devices.

### Applied to PoE Output for 802.3bt/at/af Power Level Multi Giga Device

POE for 1Gigabit /2.5Gigabit /5Gigabit /10Gigabit Device