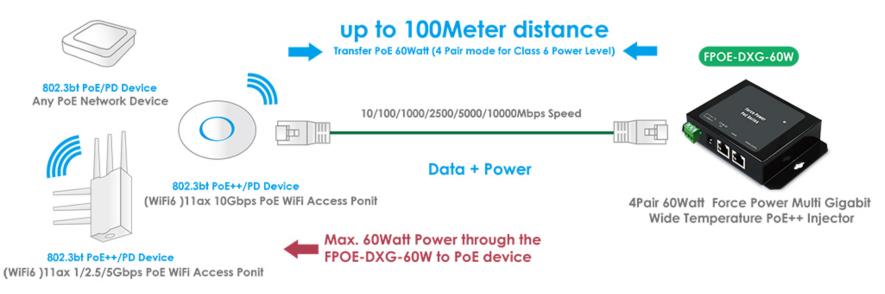

#### 48~57VDC Power Supply applied to PoE Output for 802.3at/af Gigabit Device

**CERIO FPOE-DXG-60W** 4Pair 60Watt Force Power Multi Gigabit Wide Temperature PoE++ Injector provides 5-speed (100M/1G/2.5G/5G/10G) Ethernet connection ability. The Maximum Ethernet transmission capacity up to 10Gbps. It provides DC 50-57V input voltage and a reliable hardware solution for demanding of IEEE 802.3bt Type3/Class5 45Watt and Class6 60Watt PoE power level PoE/PD powered devices.

#### Applied to PoE Output for 802.3bt/at/af Power Level Multi Giga Device

POE for 1Gigabit /2.5Gigabit /5Gigabit /10Gigabit Device

**CERIO FPOE-DXG-90W** 4Pair 90Watt Force Power Multi Gigabit Wide Temperature PoE++ Injector provides 5-speed (100M/1G/2.5G/5G/10G) Ethernet connection ability. The Maximum Ethernet transmission capacity up to 10Gbps. It provides DC 50-57V input voltage and a reliable hardware solution for demanding of IEEE 802.3bt Class8 90Watt PoE power level PoE/PD powered devices.