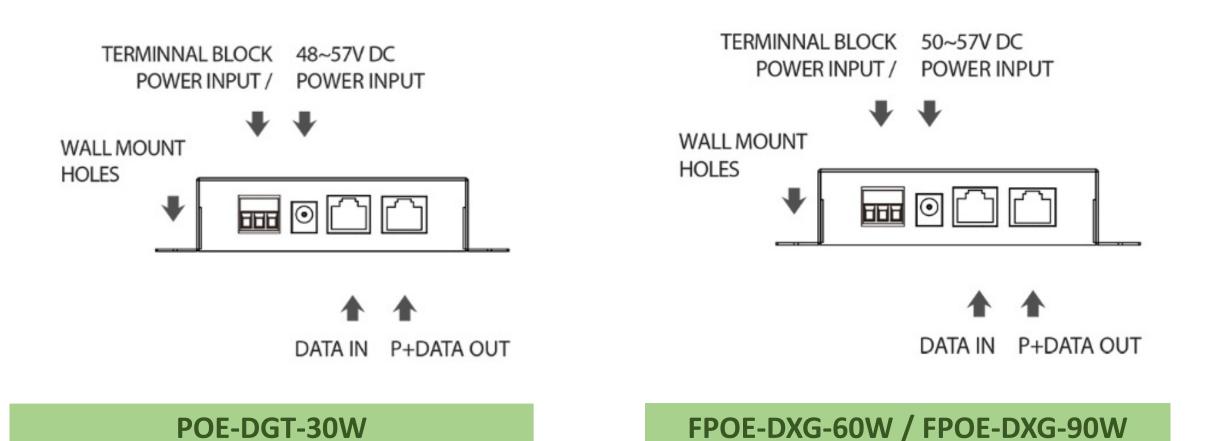

# **Multi Power Input Interfaces**

Provide Screw Terminal Block and DC In both Power System. User can select either one to supply power.

## **Hardware Overview**

**CERIO POE-DGT-30W** 30Watt 10/100/1000M Gigabit Wide Temperature PoE+ Injector supports DC 48-57V input voltage, The max. PoE output power up to 30Watt. The POE-DGT-30W With Power over Ethernet devices installed, the system administrator only has to use a single RJ-45 Ethernet cable to carry both power and data to each device.

#### 48~57VDC Power Supply applied to PoE Output for 802.3at/af Gigabit Device

**CERIO FPOE-DXG-60W** 4Pair 60Watt Force Power Multi Gigabit Wide Temperature PoE++ Injector provides 5-speed (100M/1G/2.5G/5G/10G) Ethernet connection ability. The Maximum Ethernet transmission capacity up to 10Gbps. It provides DC 50-57V input voltage and a reliable hardware solution for demanding of IEEE 802.3bt Type3/Class5 45Watt and Class6 60Watt PoE power level PoE/PD powered devices.

#### Applied to PoE Output for 802.3bt/at/af Power Level Multi Giga Device

POE for 1Gigabit /2.5Gigabit /5Gigabit /10Gigabit Device

**CERIO FPOE-DXG-90W** 4Pair 90Watt Force Power Multi Gigabit Wide Temperature PoE++ Injector provides 5-speed (100M/1G/2.5G/5G/10G) Ethernet connection ability. The Maximum Ethernet transmission capacity up to 10Gbps. It provides DC 50-57V input voltage and a reliable hardware solution for demanding of IEEE 802.3bt Class8 90Watt PoE power level PoE/PD powered devices.